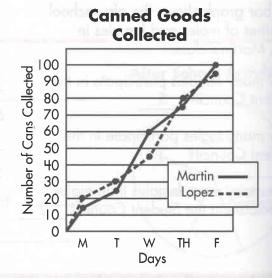

## Lesson 11.2 Reading Line Graphs

Mrs. Martin's homeroom and Mr. Lopez's homeroom had a canned food drive. The **line** graph shows how many cans were collected after each day.

On Monday, how many more cans did Mr. Lopez's class collect than Mrs. Martin's class?

Mr. Lopez's class collected 5 more cans than Mrs. Martin's class on Monday.

Use the line graph above to answer the following questions.

- I. On Monday, whose homeroom collected the most cans?
- 2. On Tuesday, how many cans did Mr. Lopez's homeroom collect?
- 3. On which day was the difference between the number of cans collected by each homeroom the greatest?
- 4. Which homeroom collected the most cans on that day?
- 5. How many cans were collected by both homerooms on Tuesday?
- On what day did Mrs. Martin's homeroom bring in the most cans?
- On what day did Mr. Lopez's homeroom bring in the most cans?
- On what day did Mrs. Martin's homeroom bring in the least number of cans?
- 9. On Wednesday, how many cans were collected by both homerooms?
- 10. How many cans were collected by both homerooms during the week?